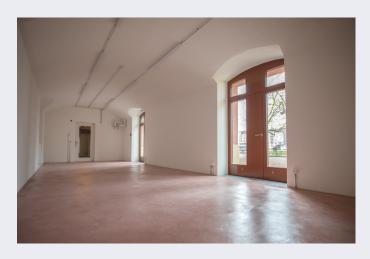

# STADTFENSTER

In the project and event space "Stadtfenster", projects, ideas, products or initiatives from creative, civic and socio-cultural fields can be presented.

Thanks to the direct connection to the Plaza and the Rhine Promenade, the "Stadtfenster" is a central place to enter into exchange with the population through participatory events, pop-ups, exhibitions and workshops.

#### **Facts**

Room height: ca. 2.5m Room length: ca. 11.6m Room width: ca. 3.9m

Direct access to the Rhine promenade

Rental period: 1 day - 3 months