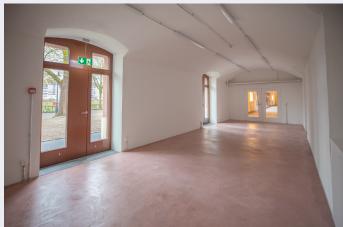

# STADTFENSTER

In the project and event space "Stadtfenster", projects, ideas, products or initiatives from creative, civic and socio-cultural fields can be presented.

Thanks to the direct connection to the Plaza and the Rhine Promenade, the "Stadtfenster" is a central place to enter into exchange with the population through participatory events, pop-ups, exhibitions and workshops.

#### **Facts**

Room height: ca. 2.5m Room length: ca. 11.6m Room width: ca. 3.9m

Direct access to the Rhine promenade

Rental period: 1 day - 3 months