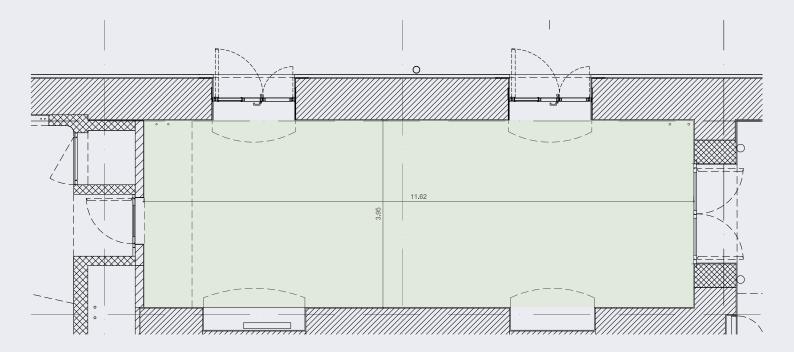

# → Floor plan

#### **Facts**

Room height: ca. 2.5m Room length: ca. 11.6m Room width: ca. 3.9m

Direct access to the Rhine promenade

Rental period: 1 day - 3 months