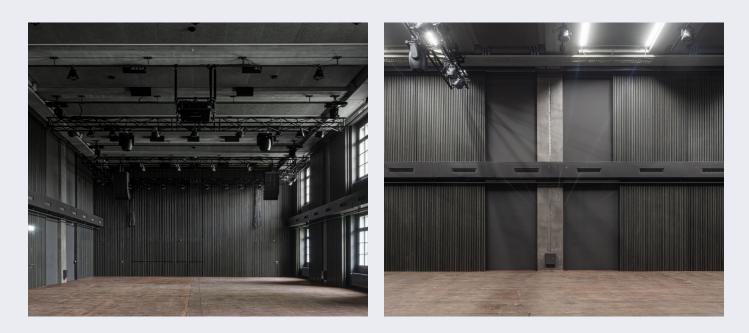

# SAAL

The Saal is located in the heart of the kHaus above the Plaza and extends over two floors with a height of 7.5 meters. It can accommodate up to 240 people and is suitable for various uses such as cultural events, symposiums or private functions. The two foyers in front of the hall can be additionally rented if necessary and offer space to extend the event or provide it with an appropriate reception and culinary setting. The room also has a backstage area.

#### Facts

Room size: 200m<sup>2</sup> Room height: 7.5m Room length: 22.5m Room width: 8.5m