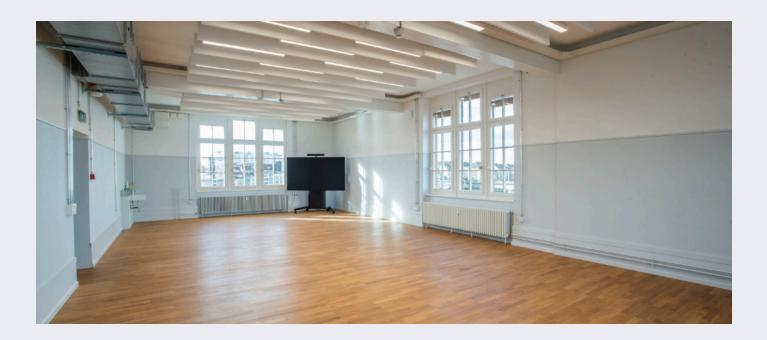

## TURMZIMMER

Our Turmzimmer offers a unique view over the Rhine and the Basel region. The room can be used flexibly for up to 100 people and can be rented for cultural events, larger meetings, workshops but also for private events.

| Facts                       | Furnishing                  | Rental prices       |
|-----------------------------|-----------------------------|---------------------|
| Room size: 99m <sup>2</sup> | 54 chairs                   | Category 1: CHF 800 |
| Room height: 3.5m           | 16 tables (160m x 80cm)     |                     |
| Room length:14m             | 1 sink                      | Category 2: CHF 600 |
| Room width: 7m              | 1 refrigerator              |                     |
|                             | 1 coffee machine on trolley | Category 3: CHF 400 |
| Technical equipment         | (fee required)              |                     |
| 1 screen trolley            | 1 catering table            |                     |
| (98 inch, HDMI & ClickShare | 1 coat rack                 |                     |
| connection) with conference | 2 flipcharts                |                     |
| system (Jabra Pancast 50)   | 2 whiteboards               |                     |
| Wi-Fi                       | Studiotools (fee required)  |                     |